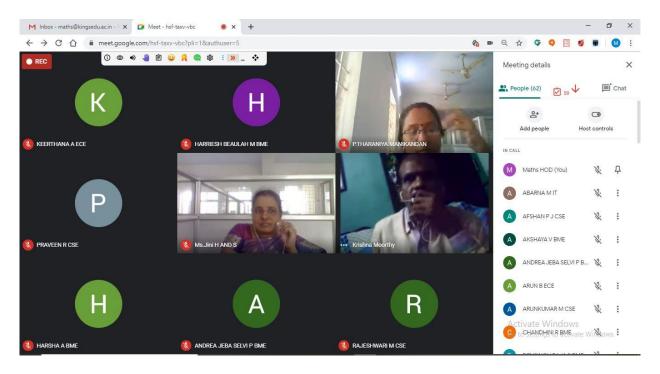

#### **EVENT REPORT**

| Name of the Department             | Department of Mathematics in Association with Ramanujan Club                                                                                                                                                                                                                     |
|------------------------------------|----------------------------------------------------------------------------------------------------------------------------------------------------------------------------------------------------------------------------------------------------------------------------------|
| Name of the Event                  | National Mathematics day and Ramanujan Day celebration                                                                                                                                                                                                                           |
| Date and Time of the Event         | 22.12.2021 and 2.30 PM to 4.00 PM                                                                                                                                                                                                                                                |
| Mode                               | Offline – Auditorium                                                                                                                                                                                                                                                             |
| Name of the Convener & Coordinator | Dr. A. Ponmana Selvan, Head/Mathematics                                                                                                                                                                                                                                          |
| Target Audience / Beneficiaries    | I – Year Students (All Branches) - List Attached                                                                                                                                                                                                                                 |
| Number of Participants             | 250                                                                                                                                                                                                                                                                              |
| Objective of the Event             | To honor the Great Mathematician Srinivasa Ramanujan, we celebrate the Ramanujan Day & National Mathematics Day on 22 <sup>nd</sup> December of every year. Also to promote, to create and to motivate the student community about Mathematical skills and innovative knowledge. |
| Outcome of the Event               | Celebrated the Great Mathematician Srinivasa<br>Ramanujan birthday as National Mathematics day<br>with innovative competitions.                                                                                                                                                  |
| Photos:                            |                                                                                                                                                                                                                                                                                  |

## NATIONAL MATHEMATICS DAY – RAMANUJAN DAY