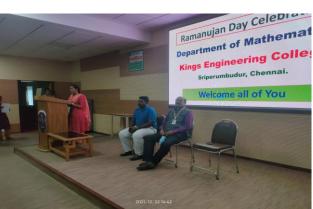

#### **EVENT REPORT**

| Name of the Department             | Department of Mathematics in Association with Ramanujan Club                                                                                                                                                                                                                     |
|------------------------------------|----------------------------------------------------------------------------------------------------------------------------------------------------------------------------------------------------------------------------------------------------------------------------------|
| Name of the Event                  | National Mathematics day and Ramanujan Day celebration                                                                                                                                                                                                                           |
| Date and Time of the Event         | 22.12.2021 and 2.30 PM to 4.00 PM                                                                                                                                                                                                                                                |
| Mode                               | Offline – Auditorium                                                                                                                                                                                                                                                             |
| Name of the Convener & Coordinator | Dr. A. Ponmana Selvan, Head/Mathematics                                                                                                                                                                                                                                          |
| Target Audience / Beneficiaries    | I – Year Students (All Branches) - List Attached                                                                                                                                                                                                                                 |
| Number of Participants             | 250                                                                                                                                                                                                                                                                              |
| Objective of the Event             | To honor the Great Mathematician Srinivasa Ramanujan, we celebrate the Ramanujan Day & National Mathematics Day on 22 <sup>nd</sup> December of every year. Also to promote, to create and to motivate the student community about Mathematical skills and innovative knowledge. |
| Outcome of the Event               | Celebrated the Great Mathematician Srinivasa<br>Ramanujan birthday as National Mathematics day<br>with innovative competitions.                                                                                                                                                  |
| Photos:                            |                                                                                                                                                                                                                                                                                  |

## NATIONAL MATHEMATICS DAY – RAMANUJAN DAY