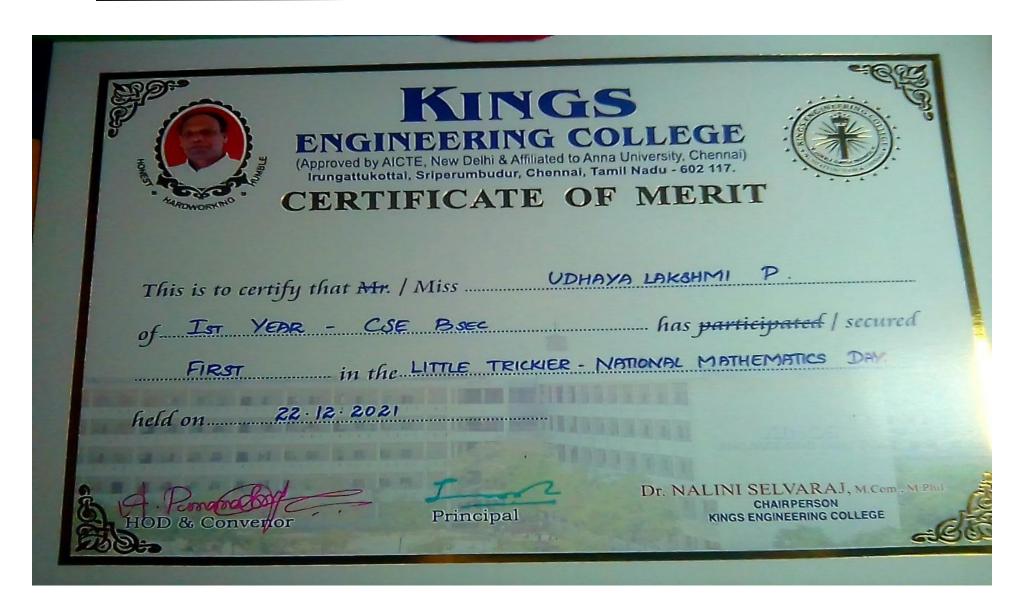

#### **EVENT REPORT**

| Name of the Department             | Department of Mathematics in Association with Ramanujan Club                                                                                                                                                                                                                     |
|------------------------------------|----------------------------------------------------------------------------------------------------------------------------------------------------------------------------------------------------------------------------------------------------------------------------------|
| Name of the Event                  | National Mathematics day and Ramanujan Day celebration                                                                                                                                                                                                                           |
| Date and Time of the Event         | 22.12.2021 and 2.30 PM to 4.00 PM                                                                                                                                                                                                                                                |
| Mode                               | Offline – Auditorium                                                                                                                                                                                                                                                             |
| Name of the Convener & Coordinator | Dr. A. Ponmana Selvan, Head/Mathematics                                                                                                                                                                                                                                          |
| Target Audience / Beneficiaries    | I – Year Students (All Branches) - List Attached                                                                                                                                                                                                                                 |
| Number of Participants             | 250                                                                                                                                                                                                                                                                              |
| Objective of the Event             | To honor the Great Mathematician Srinivasa Ramanujan, we celebrate the Ramanujan Day & National Mathematics Day on 22 <sup>nd</sup> December of every year. Also to promote, to create and to motivate the student community about Mathematical skills and innovative knowledge. |
| Outcome of the Event               | Celebrated the Great Mathematician Srinivasa<br>Ramanujan birthday as National Mathematics day<br>with innovative competitions.                                                                                                                                                  |
| Photos:                            |                                                                                                                                                                                                                                                                                  |