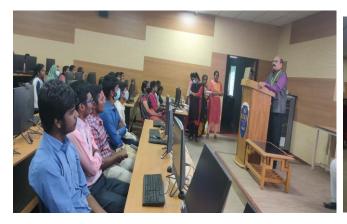

#### **EVENT REPORT**

| Name of the Department             | Department of Mathematics in Association with Ramanujan Club                                                                                                                                                                                                                     |
|------------------------------------|----------------------------------------------------------------------------------------------------------------------------------------------------------------------------------------------------------------------------------------------------------------------------------|
| Name of the Event                  | National Mathematics day and Ramanujan Day celebration                                                                                                                                                                                                                           |
| Date and Time of the Event         | 22.12.2021 and 2.30 PM to 4.00 PM                                                                                                                                                                                                                                                |
| Mode                               | Offline – Auditorium                                                                                                                                                                                                                                                             |
| Name of the Convener & Coordinator | Dr. A. Ponmana Selvan, Head/Mathematics                                                                                                                                                                                                                                          |
| Target Audience / Beneficiaries    | I – Year Students (All Branches) - List Attached                                                                                                                                                                                                                                 |
| Number of Participants             | 250                                                                                                                                                                                                                                                                              |
| Objective of the Event             | To honor the Great Mathematician Srinivasa Ramanujan, we celebrate the Ramanujan Day & National Mathematics Day on 22 <sup>nd</sup> December of every year. Also to promote, to create and to motivate the student community about Mathematical skills and innovative knowledge. |
| Outcome of the Event               | Celebrated the Great Mathematician Srinivasa<br>Ramanujan birthday as National Mathematics day<br>with innovative competitions.                                                                                                                                                  |
| Photos:                            |                                                                                                                                                                                                                                                                                  |

## NATIONAL MATHEMATICS DAY – RAMANUJAN DAY