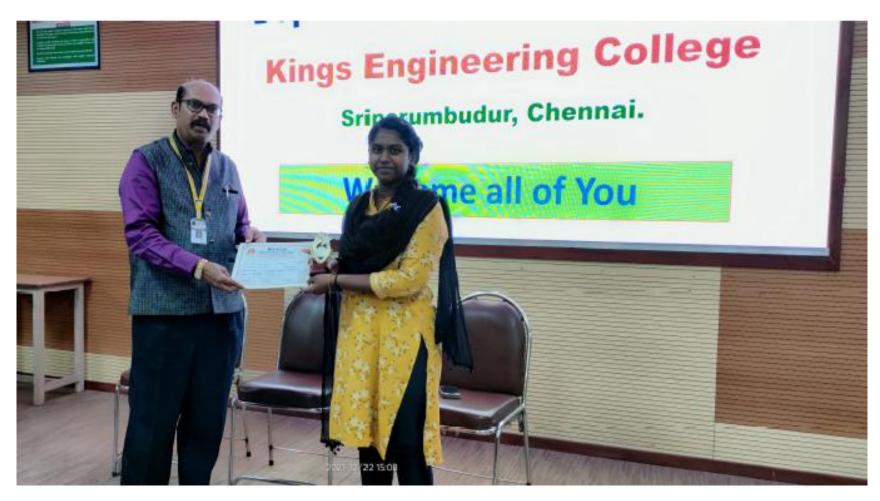

#### **EVENT REPORT**

| Name of the Department             | Department of Mathematics in Association with Ramanujan Club                                                                                                                                                                                                                     |
|------------------------------------|----------------------------------------------------------------------------------------------------------------------------------------------------------------------------------------------------------------------------------------------------------------------------------|
| Name of the Event                  | National Mathematics day and Ramanujan Day celebration                                                                                                                                                                                                                           |
| Date and Time of the Event         | 22.12.2021 and 2.30 PM to 4.00 PM                                                                                                                                                                                                                                                |
| Mode                               | Offline – Auditorium                                                                                                                                                                                                                                                             |
| Name of the Convener & Coordinator | Dr. A. Ponmana Selvan, Head/Mathematics                                                                                                                                                                                                                                          |
| Target Audience / Beneficiaries    | I – Year Students (All Branches) - List Attached                                                                                                                                                                                                                                 |
| Number of Participants             | 250                                                                                                                                                                                                                                                                              |
| Objective of the Event             | To honor the Great Mathematician Srinivasa Ramanujan, we celebrate the Ramanujan Day & National Mathematics Day on 22 <sup>nd</sup> December of every year. Also to promote, to create and to motivate the student community about Mathematical skills and innovative knowledge. |
| Outcome of the Event               | Celebrated the Great Mathematician Srinivasa<br>Ramanujan birthday as National Mathematics day<br>with innovative competitions.                                                                                                                                                  |
| Photos:                            |                                                                                                                                                                                                                                                                                  |