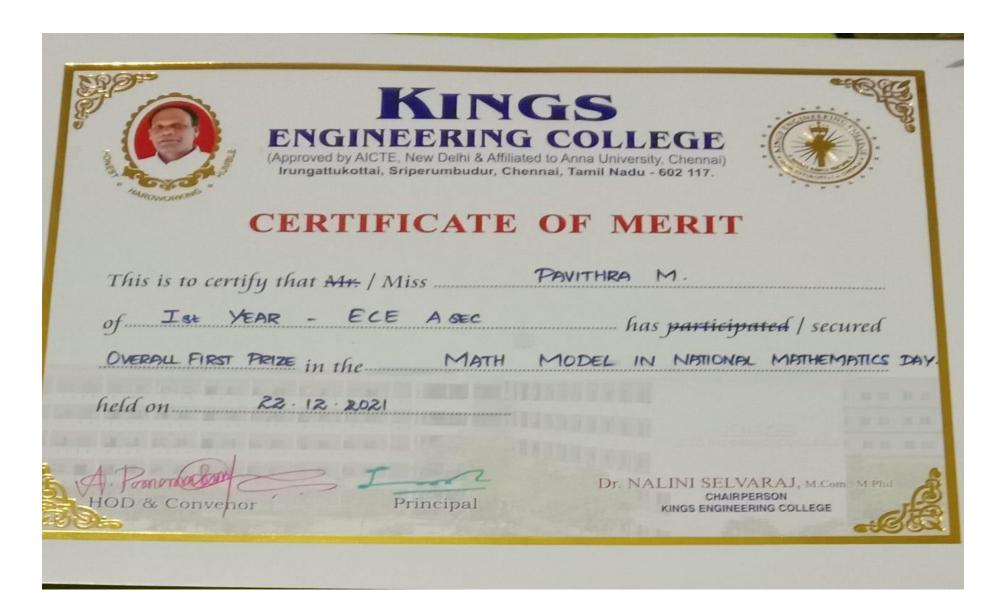

#### List of Participants

| SI.<br>No | Student Name        | Class | Marks |                       |  |
|-----------|---------------------|-------|-------|-----------------------|--|
|           |                     | ECE-A |       |                       |  |
| 1         | Krishnaveni M       | ECE-A | 87    |                       |  |
| 2         | Pavithra Gomathi M  | ECE-A | 69    |                       |  |
| 3         | Kamesh E            | ECE-A | 80    |                       |  |
| 4         | Alfred Paul Raj S   | ECE-A | 101   | Dept Second           |  |
| 5         | Mari Murugan P      | ECE-A | 98    |                       |  |
| 6         | Eshwar R            | ECE-A | 105   | Dept first            |  |
| 7         | Ismail N            | ECE-A | 48    |                       |  |
| 8         | Hemanth Kumar M     | ECE-A | 75    |                       |  |
| 9         | Padma E             | ECE-A | 40    |                       |  |
|           |                     | ECE-B |       | 1 1 1 1 1 1 1         |  |
| 10        | Vishwa SR           | ECE-B | 115   | 1-11-11-11            |  |
| 11        | Sofiya R            | ECE-B | 126   | Dept first            |  |
| 12        | Samiya Banu S       | ECE-B | 118   | Dept Second           |  |
| 13        | Soundarya N         | ECE-B | 19    | - TPT STORIG          |  |
| 14        | Tasleem Fathima I   | ECE-B | 61    |                       |  |
| 15        | Sathish VS          | ECE-B | 29    |                       |  |
| 16        | Pravin M            | ECE-B | 91    |                       |  |
| 17        | Vigneshwaran S      | ECE-B | 80    |                       |  |
| 18        | Rishikeshan         | ECE-B | 54    |                       |  |
| 19        | Sudharshana Devi S  | ECE-B | 41    |                       |  |
| 20        | Rajalakshmi R       | ECE-B | 96    |                       |  |
| 21        | Usha J              | ECE-B | 19    | FRA.                  |  |
| 22        | Santhose S          | ECE-B | 25    |                       |  |
|           |                     | IT-A  |       |                       |  |
| 23        | Jose Saranish D     | IT-A  | 130   | Dept first (OVER ALL) |  |
| 24        | Dilliganesh T       | IT-A  | 51    |                       |  |
| 25        | Manoj Kumar S       | IT-A  | 79    |                       |  |
| 26        | Balamurugan V       | IT-A  | 110   | Dept Second           |  |
| 27        | Ahamed Abdul Kadhar | IT-A  | 60    |                       |  |
| 28        | Abishek Jashwa P    | IT-A  | 75    |                       |  |