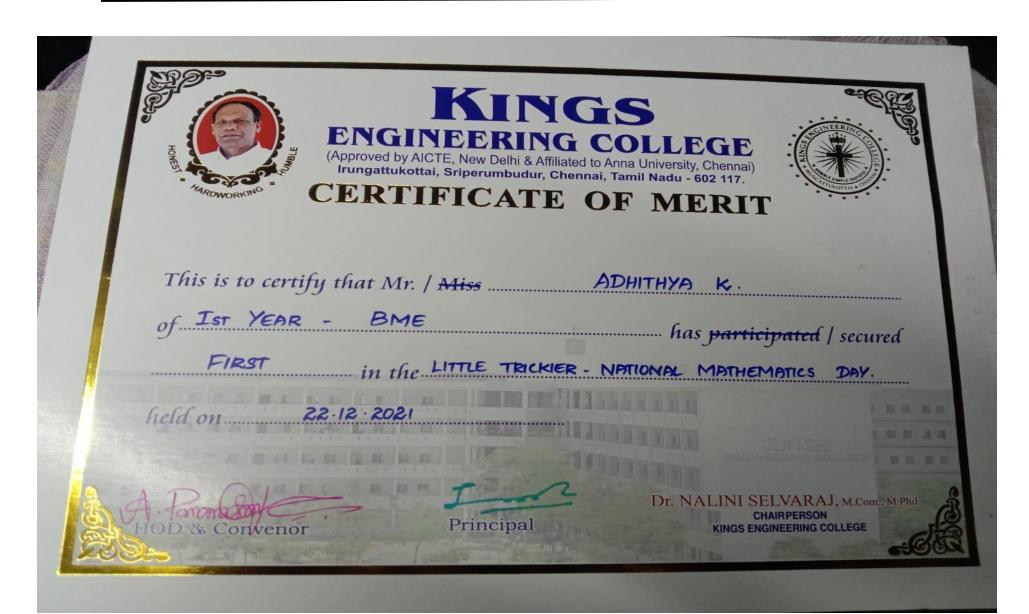

#### **EVENT REPORT**

| Name of the Department             | Department of Mathematics in Association with Ramanujan Club                                                                                                                                                                                                                     |
|------------------------------------|----------------------------------------------------------------------------------------------------------------------------------------------------------------------------------------------------------------------------------------------------------------------------------|
| Name of the Event                  | National Mathematics day and Ramanujan Day celebration                                                                                                                                                                                                                           |
| Date and Time of the Event         | 22.12.2021 and 2.30 PM to 4.00 PM                                                                                                                                                                                                                                                |
| Mode                               | Offline – Auditorium                                                                                                                                                                                                                                                             |
| Name of the Convener & Coordinator | Dr. A. Ponmana Selvan, Head/Mathematics                                                                                                                                                                                                                                          |
| Target Audience / Beneficiaries    | I – Year Students (All Branches) - List Attached                                                                                                                                                                                                                                 |
| Number of Participants             | 250                                                                                                                                                                                                                                                                              |
| Objective of the Event             | To honor the Great Mathematician Srinivasa Ramanujan, we celebrate the Ramanujan Day & National Mathematics Day on 22 <sup>nd</sup> December of every year. Also to promote, to create and to motivate the student community about Mathematical skills and innovative knowledge. |
| Outcome of the Event               | Celebrated the Great Mathematician Srinivasa<br>Ramanujan birthday as National Mathematics day<br>with innovative competitions.                                                                                                                                                  |
| Photos:                            |                                                                                                                                                                                                                                                                                  |