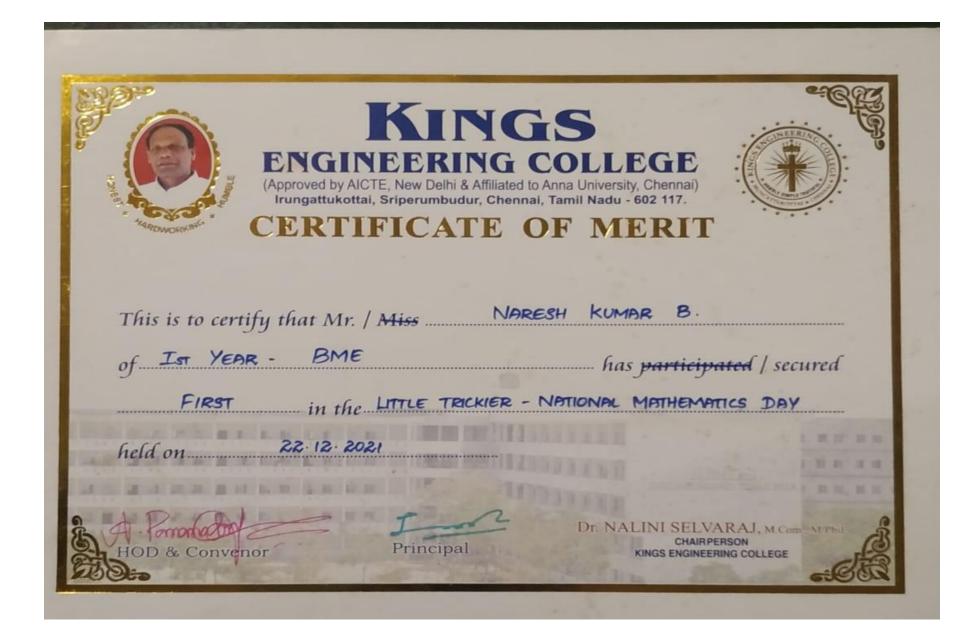

#### **EVENT REPORT**

| Name of the Department             | Department of Mathematics in Association with Ramanujan Club                                                                                                                                                                                                                     |
|------------------------------------|----------------------------------------------------------------------------------------------------------------------------------------------------------------------------------------------------------------------------------------------------------------------------------|
| Name of the Event                  | National Mathematics day and Ramanujan Day celebration                                                                                                                                                                                                                           |
| Date and Time of the Event         | 22.12.2021 and 2.30 PM to 4.00 PM                                                                                                                                                                                                                                                |
| Mode                               | Offline – Auditorium                                                                                                                                                                                                                                                             |
| Name of the Convener & Coordinator | Dr. A. Ponmana Selvan, Head/Mathematics                                                                                                                                                                                                                                          |
| Target Audience / Beneficiaries    | I – Year Students (All Branches) - List Attached                                                                                                                                                                                                                                 |
| Number of Participants             | 250                                                                                                                                                                                                                                                                              |
| Objective of the Event             | To honor the Great Mathematician Srinivasa Ramanujan, we celebrate the Ramanujan Day & National Mathematics Day on 22 <sup>nd</sup> December of every year. Also to promote, to create and to motivate the student community about Mathematical skills and innovative knowledge. |
| Outcome of the Event               | Celebrated the Great Mathematician Srinivasa<br>Ramanujan birthday as National Mathematics day<br>with innovative competitions.                                                                                                                                                  |
| Photos:                            |                                                                                                                                                                                                                                                                                  |