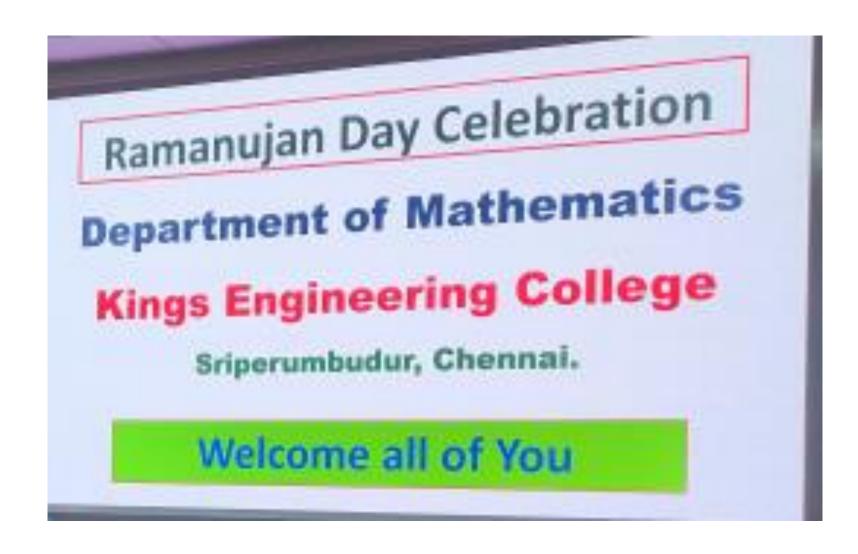

RAMANUJAN CLUB

NATIONAL MATHEMATICS DAY – RAMANUJAN DAY

Math Art – Drawing Competition on 17th December, 2021

Over all 1st Prize - Vignesh J - CSE - B

IT-A

FIRST PRIZE:

Abishek Jashwa P

**SECOND PRIZE:** 

Keerthivasan V

IT-B

FIRST PRIZE:

Siva Jeyanthi J

SECOND PRIZE:

Varsha M

CSE - A

FIRST PRIZE:

Karthikeyan V

SECOND PRIZE:

Harini K

CSE - B

FIRST PRIZE:

Sunil Abraham S

**SECOND PRIZE:** 

Vilojethen V

ECE-A

FIRST PRIZE:

Jaya Suriya N

SECOND PRIZE:

Aswini A

ECE - B

FIRST PRIZE:

Yathi Krishnan S

SECOND PRIZE:

Priyadharshini S

**BME** 

FIRST PRIZE:

Emmanuel A

SECOND PRIZE:

Beaulah Mary K

**MECH** 

FIRST PRIZE:

Logesh S

**SECOND PRIZE:** 

Logesh R

AI & DS

FIRST PRIZE:

Raghuram P

**SECOND PRIZE:** 

Janani M

In-charges

KINGS ENGINEERING COLLEGE



Irungattukottai, Sriperumbudur, Chennai – 602 117, Tamil Nadu, India.





Overall First Prize in Formula Writing Competition was Won by D. Jose Saranish (I Year IT-A) in Ramanujan Day Celebration.





KINGS ENGINEERING COLLEGE COLLEGE



Overall First Prize in Drawing Competition was Won by J. Vignesh (I Year CSE-B) in Ramanujan Day Celebration.





KINGS ENGINEERING COLLEGE



Overall Best Performance in Little Trickier Competition was Won by C. Swathi (I Year IT-B) in Ramanujan Day Celebration.





KINGS ENGINEERING COLLEGE

Irungattukottai, Sriperumbudur, Chennai – 602 117, Tamil Nadu, India.



First Prize in Quiz Competition was Won by B. Naresh Kumar (I Year BME), K. Adhitya (I Year BME), B. Harish (I Year BME), V. Sharmila (I Year AI & DS) & P. Udhaiya Lakshmi (I Year CSE-B) i