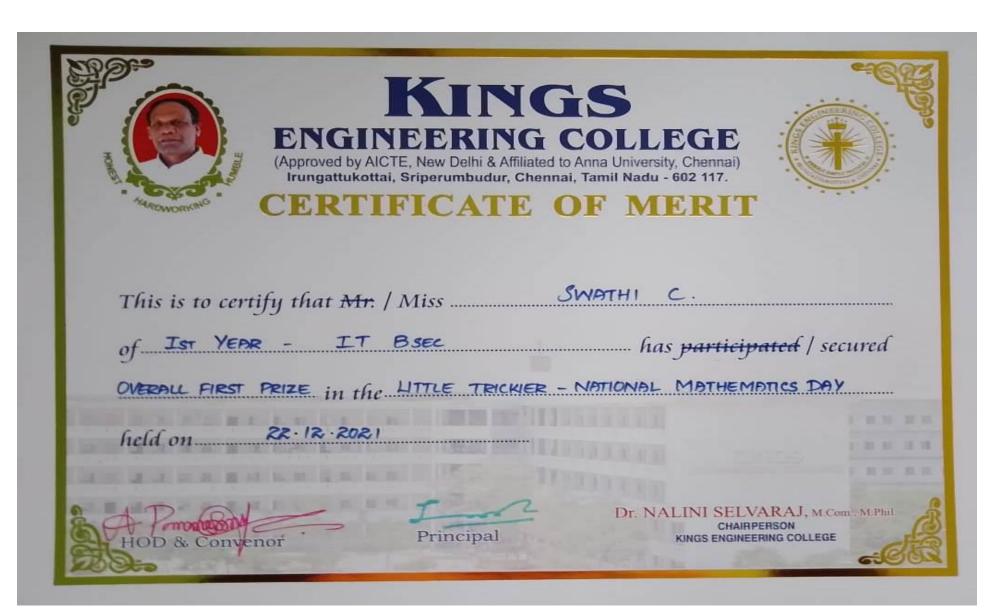

#### **EVENT REPORT**

| Name of the Department             | Department of Mathematics in Association with Ramanujan Club                                                                                                                                                                                                                     |
|------------------------------------|----------------------------------------------------------------------------------------------------------------------------------------------------------------------------------------------------------------------------------------------------------------------------------|
| Name of the Event                  | National Mathematics day and Ramanujan Day celebration                                                                                                                                                                                                                           |
| Date and Time of the Event         | 22.12.2021 and 2.30 PM to 4.00 PM                                                                                                                                                                                                                                                |
| Mode                               | Offline – Auditorium                                                                                                                                                                                                                                                             |
| Name of the Convener & Coordinator | Dr. A. Ponmana Selvan, Head/Mathematics                                                                                                                                                                                                                                          |
| Target Audience / Beneficiaries    | I – Year Students (All Branches) - List Attached                                                                                                                                                                                                                                 |
| Number of Participants             | 250                                                                                                                                                                                                                                                                              |
| Objective of the Event             | To honor the Great Mathematician Srinivasa Ramanujan, we celebrate the Ramanujan Day & National Mathematics Day on 22 <sup>nd</sup> December of every year. Also to promote, to create and to motivate the student community about Mathematical skills and innovative knowledge. |
| Outcome of the Event               | Celebrated the Great Mathematician Srinivasa<br>Ramanujan birthday as National Mathematics day<br>with innovative competitions.                                                                                                                                                  |
| Photos:                            |                                                                                                                                                                                                                                                                                  |