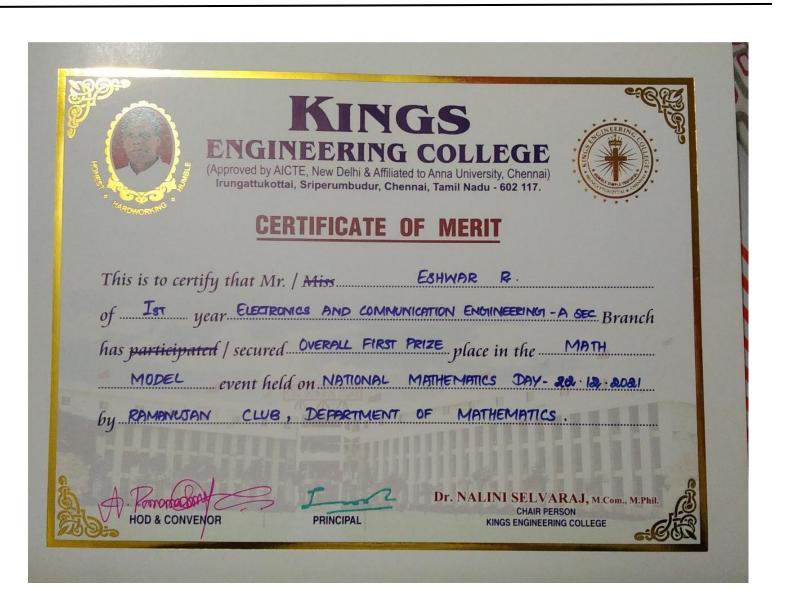

#### List of Participants

| SI.<br>No | Student Name        | Class | Marks |                       |  |
|-----------|---------------------|-------|-------|-----------------------|--|
|           |                     | ECE-A |       |                       |  |
| 1         | Krishnaveni M       | ECE-A | 87    |                       |  |
| 2         | Pavithra Gomathi M  | ECE-A | 69    |                       |  |
| 3         | Kamesh E            | ECE-A | 80    |                       |  |
| 4         | Alfred Paul Raj S   | ECE-A | 101   | Dept Second           |  |
| 5         | Mari Murugan P      | ECE-A | 98    |                       |  |
| 6         | Eshwar R            | ECE-A | 105   | Dept first            |  |
| 7         | Ismail N            | ECE-A | 48    |                       |  |
| 8         | Hemanth Kumar M     | ECE-A | 75    |                       |  |
| 9         | Padma E             | ECE-A | 40    |                       |  |
|           |                     | ECE-B |       | 1 1 1 1 1 1 1         |  |
| 10        | Vishwa SR           | ECE-B | 115   | 1-11-11-11            |  |
| 11        | Sofiya R            | ECE-B | 126   | Dept first            |  |
| 12        | Samiya Banu S       | ECE-B | 118   | Dept Second           |  |
| 13        | Soundarya N         | ECE-B | 19    | - TPT STORIG          |  |
| 14        | Tasleem Fathima I   | ECE-B | 61    |                       |  |
| 15        | Sathish VS          | ECE-B | 29    |                       |  |
| 16        | Pravin M            | ECE-B | 91    |                       |  |
| 17        | Vigneshwaran S      | ECE-B | 80    |                       |  |
| 18        | Rishikeshan         | ECE-B | 54    |                       |  |
| 19        | Sudharshana Devi S  | ECE-B | 41    |                       |  |
| 20        | Rajalakshmi R       | ECE-B | 96    |                       |  |
| 21        | Usha J              | ECE-B | 19    | FRA.                  |  |
| 22        | Santhose S          | ECE-B | 25    |                       |  |
|           |                     | IT-A  |       |                       |  |
| 23        | Jose Saranish D     | IT-A  | 130   | Dept first (OVER ALL) |  |
| 24        | Dilliganesh T       | IT-A  | 51    |                       |  |
| 25        | Manoj Kumar S       | IT-A  | 79    |                       |  |
| 26        | Balamurugan V       | IT-A  | 110   | Dept Second           |  |
| 27        | Ahamed Abdul Kadhar | IT-A  | 60    |                       |  |
| 28        | Abishek Jashwa P    | IT-A  | 75    |                       |  |