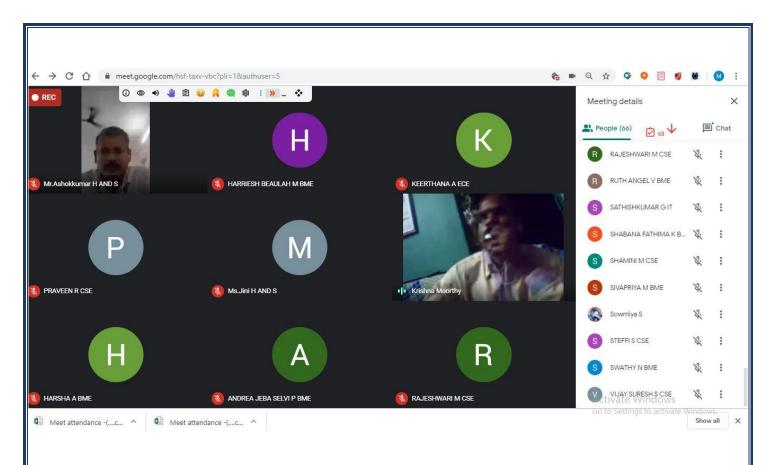

#### **EVENT REPORT**

| Name of the Department             | Department of Mathematics in Association with Ramanujan Club                                                                                                                                                                                                                     |
|------------------------------------|----------------------------------------------------------------------------------------------------------------------------------------------------------------------------------------------------------------------------------------------------------------------------------|
| Name of the Event                  | National Mathematics day and Ramanujan Day celebration                                                                                                                                                                                                                           |
| Date and Time of the Event         | 22.12.2021 and 2.30 PM to 4.00 PM                                                                                                                                                                                                                                                |
| Mode                               | Offline – Auditorium                                                                                                                                                                                                                                                             |
| Name of the Convener & Coordinator | Dr. A. Ponmana Selvan, Head/Mathematics                                                                                                                                                                                                                                          |
| Target Audience / Beneficiaries    | I – Year Students (All Branches) - List Attached                                                                                                                                                                                                                                 |
| Number of Participants             | 250                                                                                                                                                                                                                                                                              |
| Objective of the Event             | To honor the Great Mathematician Srinivasa Ramanujan, we celebrate the Ramanujan Day & National Mathematics Day on 22 <sup>nd</sup> December of every year. Also to promote, to create and to motivate the student community about Mathematical skills and innovative knowledge. |
| Outcome of the Event               | Celebrated the Great Mathematician Srinivasa<br>Ramanujan birthday as National Mathematics day<br>with innovative competitions.                                                                                                                                                  |
| Photos:                            |                                                                                                                                                                                                                                                                                  |

## NATIONAL MATHEMATICS DAY – RAMANUJAN DAY