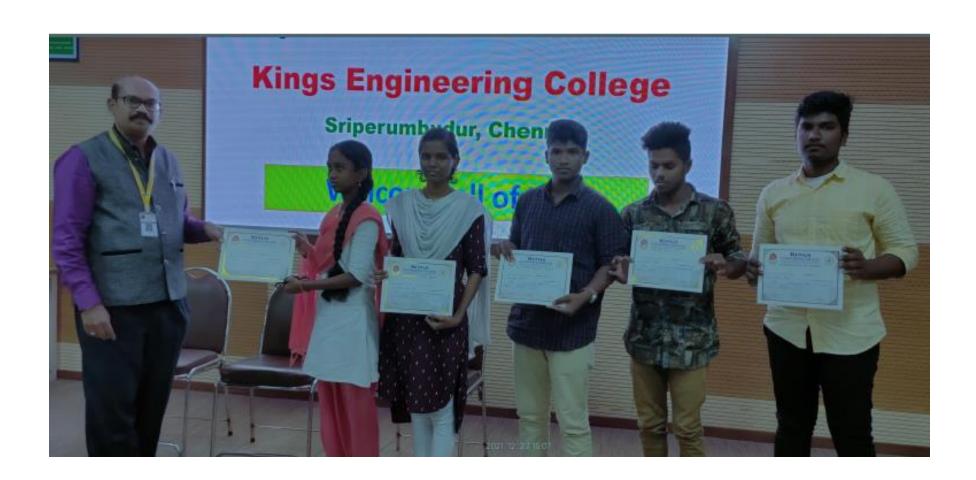

#### **EVENT REPORT**

| Name of the Department             | Department of Mathematics in Association with Ramanujan Club                                                                                                                                                                                                                     |
|------------------------------------|----------------------------------------------------------------------------------------------------------------------------------------------------------------------------------------------------------------------------------------------------------------------------------|
| Name of the Event                  | National Mathematics day and Ramanujan Day celebration                                                                                                                                                                                                                           |
| Date and Time of the Event         | 22.12.2021 and 2.30 PM to 4.00 PM                                                                                                                                                                                                                                                |
| Mode                               | Offline – Auditorium                                                                                                                                                                                                                                                             |
| Name of the Convener & Coordinator | Dr. A. Ponmana Selvan, Head/Mathematics                                                                                                                                                                                                                                          |
| Target Audience / Beneficiaries    | I – Year Students (All Branches) - List Attached                                                                                                                                                                                                                                 |
| Number of Participants             | 250                                                                                                                                                                                                                                                                              |
| Objective of the Event             | To honor the Great Mathematician Srinivasa Ramanujan, we celebrate the Ramanujan Day & National Mathematics Day on 22 <sup>nd</sup> December of every year. Also to promote, to create and to motivate the student community about Mathematical skills and innovative knowledge. |
| Outcome of the Event               | Celebrated the Great Mathematician Srinivasa<br>Ramanujan birthday as National Mathematics day<br>with innovative competitions.                                                                                                                                                  |
| Photos:                            |                                                                                                                                                                                                                                                                                  |