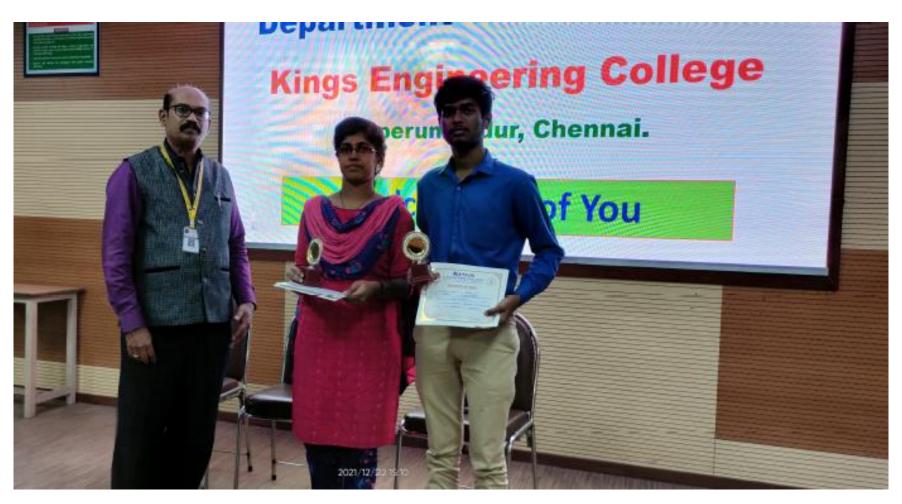

#### **EVENT REPORT**

| Name of the Department             | Department of Mathematics in Association with Ramanujan Club                                                                                                                                                                                                                     |
|------------------------------------|----------------------------------------------------------------------------------------------------------------------------------------------------------------------------------------------------------------------------------------------------------------------------------|
| Name of the Event                  | National Mathematics day and Ramanujan Day celebration                                                                                                                                                                                                                           |
| Date and Time of the Event         | 22.12.2021 and 2.30 PM to 4.00 PM                                                                                                                                                                                                                                                |
| Mode                               | Offline – Auditorium                                                                                                                                                                                                                                                             |
| Name of the Convener & Coordinator | Dr. A. Ponmana Selvan, Head/Mathematics                                                                                                                                                                                                                                          |
| Target Audience / Beneficiaries    | I – Year Students (All Branches) - List Attached                                                                                                                                                                                                                                 |
| Number of Participants             | 250                                                                                                                                                                                                                                                                              |
| Objective of the Event             | To honor the Great Mathematician Srinivasa Ramanujan, we celebrate the Ramanujan Day & National Mathematics Day on 22 <sup>nd</sup> December of every year. Also to promote, to create and to motivate the student community about Mathematical skills and innovative knowledge. |
| Outcome of the Event               | Celebrated the Great Mathematician Srinivasa<br>Ramanujan birthday as National Mathematics day<br>with innovative competitions.                                                                                                                                                  |
| Photos:                            |                                                                                                                                                                                                                                                                                  |