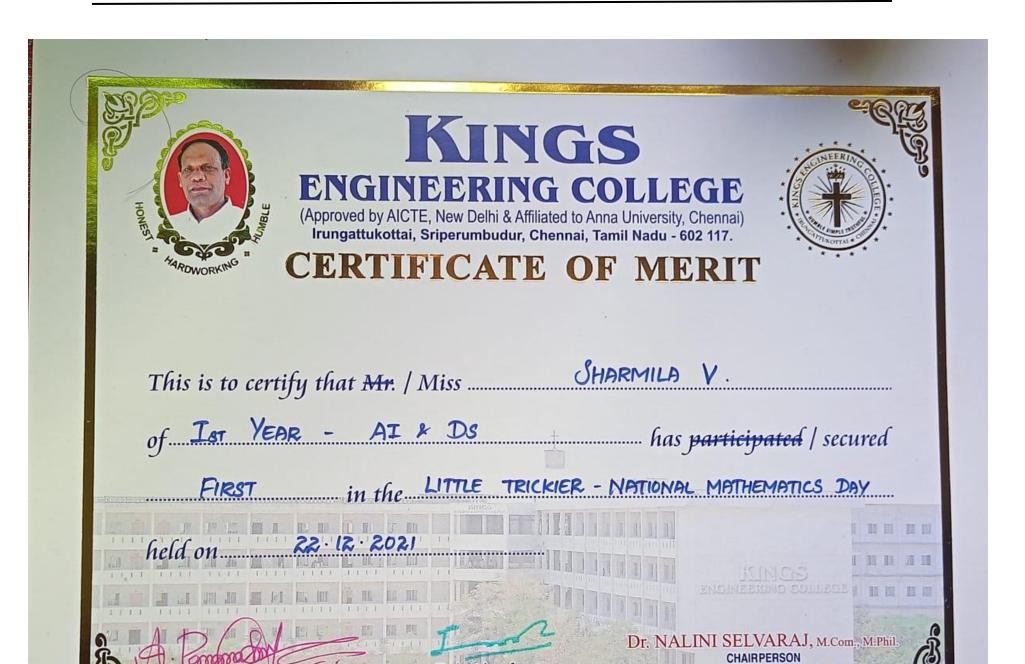

#### **EVENT REPORT**

| Name of the Department             | Department of Mathematics in Association with Ramanujan Club                                                                                                                                                                                                                     |
|------------------------------------|----------------------------------------------------------------------------------------------------------------------------------------------------------------------------------------------------------------------------------------------------------------------------------|
| Name of the Event                  | National Mathematics day and Ramanujan Day celebration                                                                                                                                                                                                                           |
| Date and Time of the Event         | 22.12.2021 and 2.30 PM to 4.00 PM                                                                                                                                                                                                                                                |
| Mode                               | Offline – Auditorium                                                                                                                                                                                                                                                             |
| Name of the Convener & Coordinator | Dr. A. Ponmana Selvan, Head/Mathematics                                                                                                                                                                                                                                          |
| Target Audience / Beneficiaries    | I – Year Students (All Branches) - List Attached                                                                                                                                                                                                                                 |
| Number of Participants             | 250                                                                                                                                                                                                                                                                              |
| Objective of the Event             | To honor the Great Mathematician Srinivasa Ramanujan, we celebrate the Ramanujan Day & National Mathematics Day on 22 <sup>nd</sup> December of every year. Also to promote, to create and to motivate the student community about Mathematical skills and innovative knowledge. |
| Outcome of the Event               | Celebrated the Great Mathematician Srinivasa<br>Ramanujan birthday as National Mathematics day<br>with innovative competitions.                                                                                                                                                  |
| Photos:                            |                                                                                                                                                                                                                                                                                  |